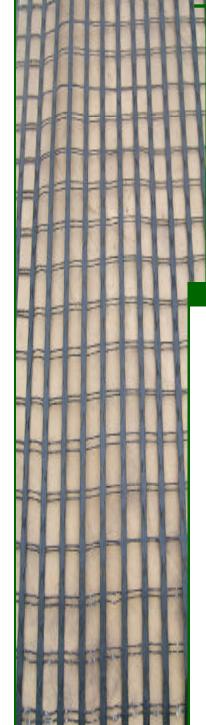

## GridLok...The engineered choice in soil reinforcement

**GridLok 980** geogrid is designed specifically for use in soil reinforcement applications. It is composed of high tenacity polyester yarns, PVC coated for added protection against most naturally occurring chemicals, biological agents, installation damage and for resistance to harmful ultraviolet exposure.

| PROPERTY                                                                  | VALUE                           |
|---------------------------------------------------------------------------|---------------------------------|
| Wide Width Tensile Strength <sup>1</sup><br>(ASTM D6637)                  | 9800 lb/ft                      |
| Creep Limited Strength (ASTM D5262)                                       | 6363 lb/ft                      |
| Long Term Design Strength <sup>2</sup> (NCMA 2009, Sands silts and clays) | 5356 lb/ft                      |
| Molecular Weight (min)<br>(GRI-GG8)                                       | 30,000 g/mol                    |
| Carboxyl End Group (CEG) Count (max) (GRI-GG7)                            | 30 meq/kg                       |
| Roll size                                                                 | 6 ft x 300 ft.<br>(200 sq.yds.) |