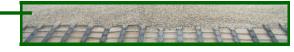

## GridLok...The engineered choice in soil reinforcement

**GridLok 980** geogrid is designed specifically for use in soil reinforcement applications. It is composed of high tenacity polyester yarns, PVC coated for added protection against most naturally occurring chemicals, biological agents, installation damage and for resistance to harmful ultraviolet exposure.

| PROPERTY                                                                  | VALUE                           |
|---------------------------------------------------------------------------|---------------------------------|
| Wide Width Tensile Strength <sup>1</sup><br>(ASTM D6637)                  | 9800 lb/ft                      |
| Creep Limited Strength (ASTM D5262)                                       | 6363 lb/ft                      |
| Long Term Design Strength <sup>2</sup> (NCMA 2009, Sands silts and clays) | 5356 lb/ft                      |
| Molecular Weight (min)<br>(GRI-GG8)                                       | 30,000 g/mol                    |
| Carboxyl End Group (CEG) Count (max) (GRI-GG7)                            | 30 meq/kg                       |
| Roll size                                                                 | 6 ft x 300 ft.<br>(200 sq.yds.) |