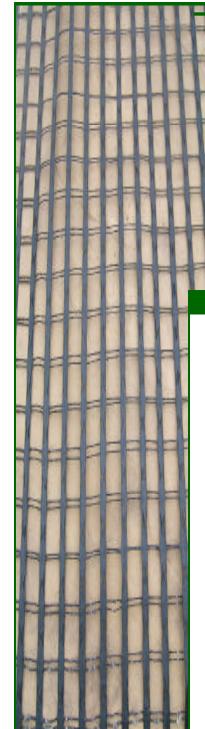

## GridLok...The engineered choice in soil reinforcement

**GridLok 540** geogrid is designed specifically for use in soil reinforcement applications. It is composed of high tenacity polyester yarns, PVC coated for added protection against most naturally occurring chemicals, biological agents, installation damage and for resistance to harmful ultraviolet exposure.