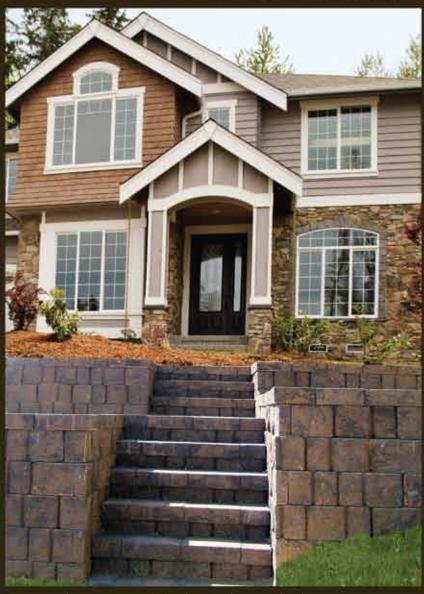

#### **Belgado® Design Applications**

Belgado® from the Verona® Collection gives your home and commercial building site a beautiful and structurally-strong alternative to standard retaining wall selections. Belgado® introduces a new level of aesthetics through our unique combination of colors and block arrangements that give your project many varying designs. Engineered strength, beautiful color combinations, and multiple layout options are the signature hallmarks of the Verona® Collection.