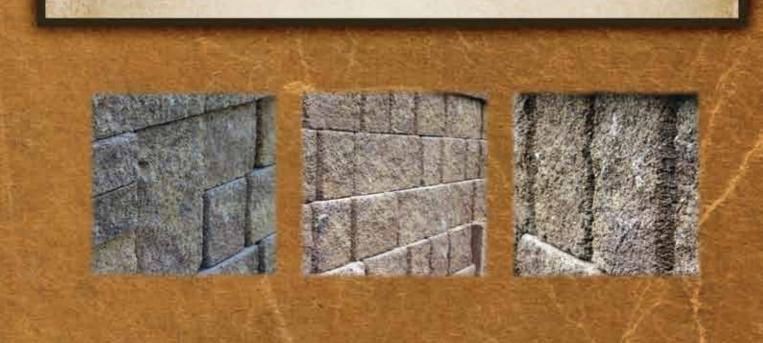

## Belgado<sup>®</sup> from the Derona<sup>®</sup> Collection BY RIDGEROCK<sup>®</sup>

The Verona Collection<sup>®</sup> featuring Belgado<sup>®</sup> from RidgeRock<sup>®</sup> represents the rich, elegant feel of antiquity. With a rough-hewn face, it reflects the original European architecture like that of Tudor, Cotswold and Italianate.

> Warm colors exposed in the layers of this beautiful material portray walls worn by weather and age.

Stairs and steps can easily be designed into Belgado<sup>®</sup>.

Create unique patterns in walls by using our optional Vertical Jumper.

This project uses only Left Headers and Right Headers.

The color palettes are deep, rich and regal with shades of burgundy, navy, ocher and cream, muted for a timeworn effect.

Belgado<sup>®</sup> was developed by RidgeRock<sup>®</sup> to provide a beautiful and upscale appearance without sacrificing the structural integrity of the retaining wall project.