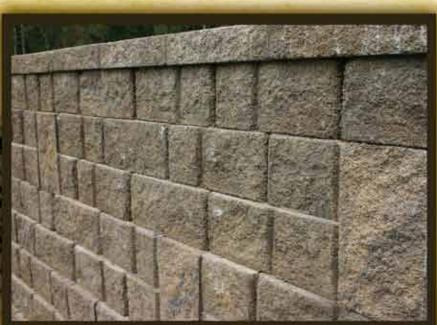

This project uses only Left Headers and Right Headers.

The color palettes are deep, rich and regal with shades of burgundy, navy, ocher and cream, muted for a timeworn effect.

Belgado<sup>®</sup> was developed by RidgeRock<sup>®</sup> to provide a beautiful and upscale appearance without sacrificing the structural integrity of the retaining wall project.

Design Versatility - this project uses Belgado<sup>®</sup> Stretchers and Headers.