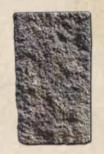

#### **Belgado® Stretcher (optional)**

Weight (empty) Height Depth (front to back) Width (left to right) Face Coverage Setback per Course

Approx. 75 lbs. 8 inches 12 inches 18 inches 1.0 square feet 0.5 inches