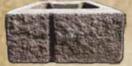

### **Belgado<sup>®</sup> Left Header**

Weight (empty) Left Face Dimensions Right Face Dimensions 11 inches X 8 inches Depth (front to back) Face Coverage Setback per Course

Approx. 75 lbs. 11 inches X 8 inches 7 inches X 8 inches 12 inches 1.0 square feet 0.5 inches

**Belgado® Vertical Jumper (optional)** Weight (empty) Height 16 inches Depth (front to back) 12 inches Width (left to right) 9 inches Face Coverage Setback per Course Custom