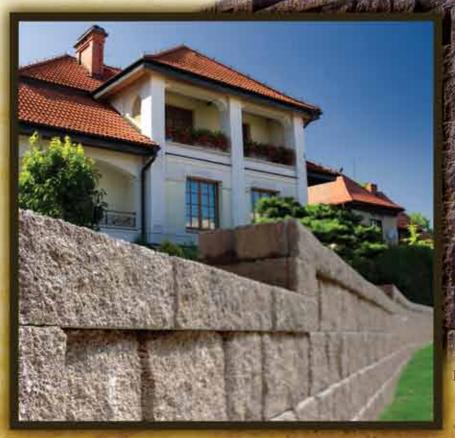

## Belgado<sup>®</sup> from the Derona<sup>®</sup> Collection BY RIDGEROCK<sup>®</sup>

The Verona Collection<sup>®</sup> featuring Belgado<sup>®</sup> from RidgeRock<sup>®</sup> represents the rich, elegant feel of antiquity. With a rough-hewn face, it reflects the original European architecture like that of Tudor, Cotswold and Italianate.

> Warm colors exposed in the layers of this beautiful material portray walls worn by weather and age.

Stairs and steps can easily be designed into Belgado<sup>®</sup>.

Create unique patterns in walls by using our optional Vertical Jumper.

This project uses only Left Headers and Right Headers.

The color palettes are deep, rich and regal with shades of burgundy, navy, ocher and cream, muted for a timeworn effect.

Belgado<sup>®</sup> was developed by RidgeRock<sup>®</sup> to provide a beautiful and upscale appearance without sacrificing the structural integrity of the retaining wall project.

#### **Belgado® Design Applications**

Belgado® from the Verona® Collection gives your home and commercial building site a beautiful and structurally-strong alternative to standard retaining wall selections. Belgado® introduces a new level of aesthetics through our unique combination of colors and block arrangements that give your project many varying designs. Engineered strength, beautiful color combinations, and multiple layout options are the signature hallmarks of the Verona® Collection.