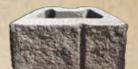

#### Beldago<sup>®</sup> Cap Unit

Weight Height Depth (front to back) Width (left to right) Face Coverage

Approx. 68 lbs. 4 inches 12 inches 18 inches 0.5 square feet