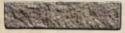

### **Belgado<sup>®</sup> Left Header**

Weight (empty) Left Face Dimensions Right Face Dimensions 11 inches X 8 inches Depth (front to back) Face Coverage Setback per Course