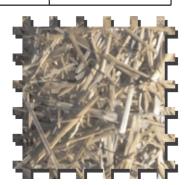

## **Description:**

ETRS1 is a single sided erosion control blanket. It is manufactured from 100% Agricultural Wheat Straw mechanically bonded (stitched) onto one layer of medium-weight synthetic poly-propylene netting.