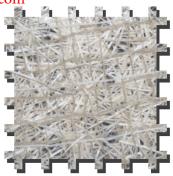

## **ET-X1 SINGLE SIDED EXCELSIOR**

## **Description:**

ETX-1 is a temporary erosion control blanket composed of a matrix of 100% Great Lakes Aspen. The matrix is mechanically bonded together on two inch centers on to one layer of synthetic photodegradable thread. ETX-1 is available in Natural or Green Color

| Specifications     |            |              |                                         |
|--------------------|------------|--------------|-----------------------------------------|
| Roll<br>Dimensions | 8' wide    | 101.25' Long | 90 syd                                  |
| Netting            | Top/Bottom | 3/4" X 3/4"" | photodegradable synthetic medium weight |
| Stitching          | 2" Centers |              |                                         |
| Fiber Density      | .60lb/syd  |              |                                         |
| Thickness          | 17mm       |              |                                         |